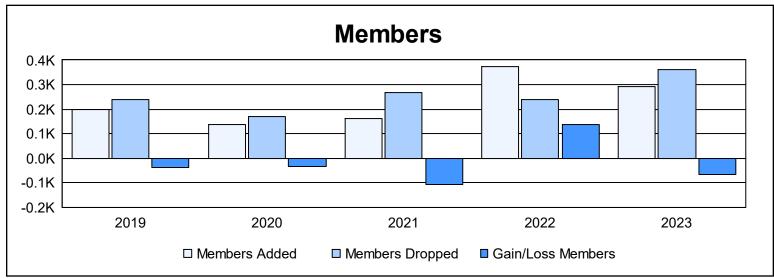

District 49 A As of June 2023 Cumulative

| Year      | New<br>Clubs | Dropped<br>Clubs | Gain/<br>Loss<br>Clubs | New<br>Members | Charter<br>Members | Reinstate<br>Members | Transfer<br>Members | Total<br>Member<br>Added | Total<br>Members<br>Dropped | Gain/<br>Loss<br>Members |
|-----------|--------------|------------------|------------------------|----------------|--------------------|----------------------|---------------------|--------------------------|-----------------------------|--------------------------|
| 2018-2019 | 0            | 0                | 0                      | 176            | 7                  | 15                   | 1                   | 199                      | 237                         | -38                      |
| 2019-2020 | 0            | 2                | -2                     | 125            | 0                  | 4                    | 9                   | 138                      | 170                         | -32                      |
| 2020-2021 | 0            | 3                | -3                     | 142            | 1                  | 14                   | 3                   | 160                      | 268                         | -108                     |
| 2021-2022 | 1            | 1                | 0                      | 317            | 28                 | 27                   | 3                   | 375                      | 239                         | 136                      |
| 2022-2023 | 1            | 1                | 0                      | 224            | 26                 | 39                   | 4                   | 293                      | 361                         | -68                      |
| Average   | 0            | 1                | -1                     | 197            | 12                 | 20                   | 4                   | 233                      | 255                         | -22                      |