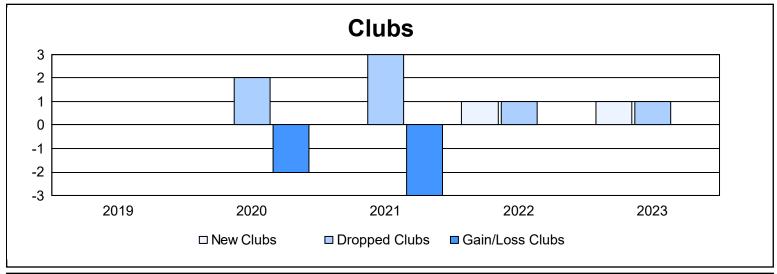

District 49 A As of June 2023 Cumulative

| Year      | New<br>Clubs | Dropped<br>Clubs | Gain/<br>Loss<br>Clubs | New<br>Members | Charter<br>Members | Reinstate<br>Members | Transfer<br>Members | Total<br>Member<br>Added | Total<br>Members<br>Dropped | Gain/<br>Loss<br>Members |
|-----------|--------------|------------------|------------------------|----------------|--------------------|----------------------|---------------------|--------------------------|-----------------------------|--------------------------|
| 2018-2019 | 0            | 0                | 0                      | 176            | 7                  | 15                   | 1                   | 199                      | 237                         | -38                      |
| 2019-2020 | 0            | 2                | -2                     | 125            | 0                  | 4                    | 9                   | 138                      | 170                         | -32                      |
| 2020-2021 | 0            | 3                | -3                     | 142            | 1                  | 14                   | 3                   | 160                      | 268                         | -108                     |
| 2021-2022 | 1            | 1                | 0                      | 317            | 28                 | 27                   | 3                   | 375                      | 239                         | 136                      |
| 2022-2023 | 1            | 1                | 0                      | 224            | 26                 | 39                   | 4                   | 293                      | 361                         | -68                      |
| Average   | 0            | 1                | -1                     | 197            | 12                 | 20                   | 4                   | 233                      | 255                         | -22                      |